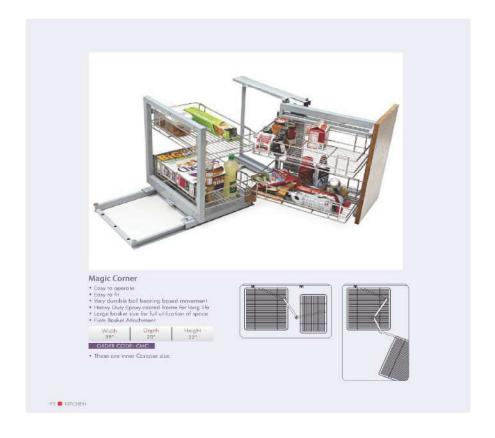

#### Why choose our pullout storage?

53 ■ KITCHEN

- Mounted on rugged solid frame that is powder coated prior to high finish epoxy coating.
  The double sealed ball bearing mechanism ensures no jamming in case of spilling of Ata & Rice.
  Easy and firm mounting of baskets with no loose components. There are many positions available for width adjustments as per your requirements.
  Double Ball Bearing based mechanism ensures perfect lifelong movement and prevents collection of dust and dirt.
  Easy assembling allows thorough cleaning.