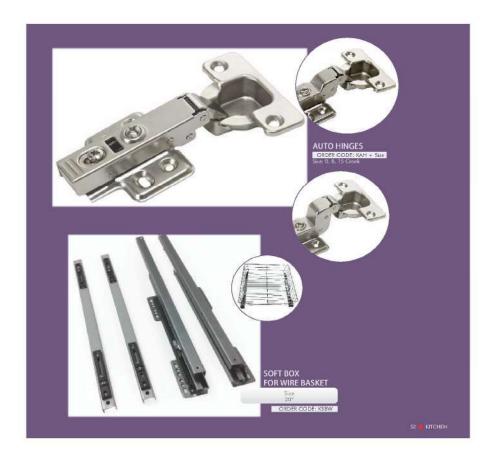

Fine dining can mean eating at home. If you have a kitchen that can deliver and the right storage and organizing accessories, it is possible. A well sorted kitchen can save time, make cooking fun and bring out the gourmet chef in you.

Some of the highlights of our range are

- Easy to clean

43 KITCHEN

- Keeps your kitchen hygienic
- Solutions to fit every corner
- Versatile ideas that capture your imagination

All Purpose Baskets Hardware Partitions Pullout Storage Kitchen Delights **Railing Systems** Multiuse Racks Corner Solutions Large Organizers Pylon Stand















47 KITCHEN





49 KITCHEN























#### Why choose our pullout storage?

53 ■ KITCHEN

- Mounted on rugged solid frame that is powder coated prior to high finish epoxy coating.
  The double sealed ball bearing mechanism ensures no jamming in case of spilling of Ata & Rice.
  Easy and firm mounting of baskets with no loose components. There are many positions available for width adjustments as per your requirements.
  Double Ball Bearing based mechanism ensures perfect lifelong movement and prevents collection of dust and dirt.
  Easy assembling allows thorough cleaning.

































































73 M KITCHEN





























































Perfect for storing bakeware Large and cookie sheets. Its sturdy wire construction makes it a perfect organ