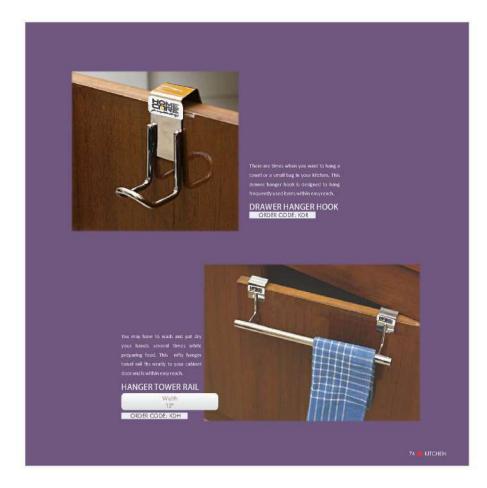

Pullout Storage Kitchen Delights **Railing Systems** Multiuse Racks Corner Solutions Large Organizers Pylon Stand















47 KITCHEN





49 KITCHEN























#### Why choose our pullout storage?

53 ■ KITCHEN

- Mounted on rugged solid frame that is powder coated prior to high finish epoxy coating.
  The double sealed ball bearing mechanism ensures no jamming in case of spilling of Ata & Rice.
  Easy and firm mounting of baskets with no loose components. There are many positions available for width adjustments as per your requirements.
  Double Ball Bearing based mechanism ensures perfect lifelong movement and prevents collection of dust and dirt.
  Easy assembling allows thorough cleaning.

































































73 M KITCHEN





























































Perfect for storing bakeware Large and cookie sheets. Its sturdy wire construction makes it a perfect organizer for heavy duty utensils.