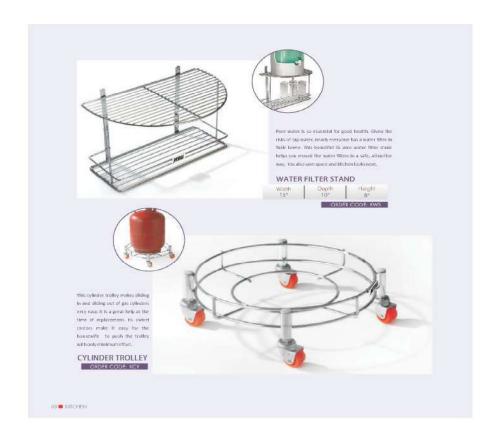

rpose Baskets Hardware Partitions Pullout Storage Kitchen Delights **Railing Systems** Multiuse Racks Corner Solutions Large Organizers Pylon Stand















47 KITCHEN





49 KITCHEN























#### Why choose our pullout storage?

53 ■ KITCHEN

- Mounted on rugged solid frame that is powder coated prior to high finish epoxy coating.
  The double sealed ball bearing mechanism ensures no jamming in case of spilling of Ata & Rice.
  Easy and firm mounting of baskets with no loose components. There are many positions available for width adjustments as per your requirements.
  Double Ball Bearing based mechanism ensures perfect lifelong movement and prevents collection of dust and dirt.
  Easy assembling allows thorough cleaning.

































































73 M KITCHEN





























































Perfect for storing bakeware Large and cookie sheets. Its sturdy wire construction makes it a perfect organizer for heavy duty utensils.