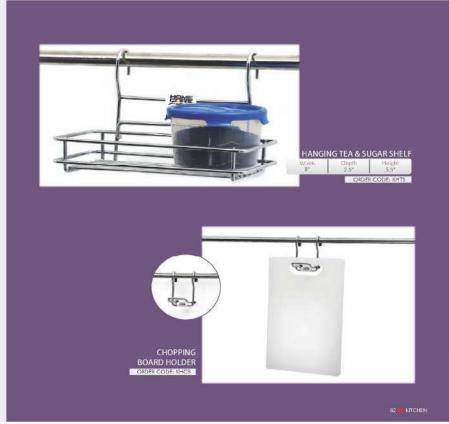

73 M KITCHEN

Perfect for storing bakeware Large and cookie sheets. Its sturdy wire construction makes it a perfect organizer for heavy duty utensils.