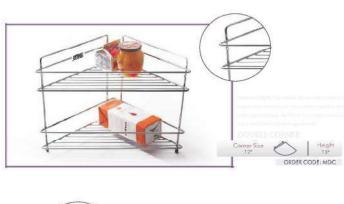

**Railing Systems** Multiuse Racks Corner Solutions Large Organizers Pylon Stand















47 KITCHEN





49 KITCHEN























#### Why choose our pullout storage?

53 ■ KITCHEN

- Mounted on rugged solid frame that is powder coated prior to high finish epoxy coating.
  The double sealed ball bearing mechanism ensures no jamming in case of spilling of Ata & Rice.
  Easy and firm mounting of baskets with no loose components. There are many positions available for width adjustments as per your requirements.
  Double Ball Bearing based mechanism ensures perfect lifelong movement and prevents collection of dust and dirt.
  Easy assembling allows thorough cleaning.

































































73 M KITCHEN





























































Perfect for storing bakeware Large and cookie sheets. Its sturdy wire construction makes it a perfect organizer for heavy duty utensils.