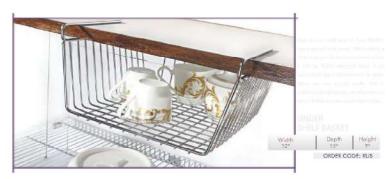

imagination

All Purpose Baskets Hardware Partitions Pullout Storage Kitchen Delights **Railing Systems** Multiuse Racks Corner Solutions Large Organizers Pylon Stand















47 KITCHEN





49 KITCHEN























#### Why choose our pullout storage?

53 ■ KITCHEN

- Mounted on rugged solid frame that is powder coated prior to high finish epoxy coating.
  The double sealed ball bearing mechanism ensures no jamming in case of spilling of Ata & Rice.
  Easy and firm mounting of baskets with no loose components. There are many positions available for width adjustments as per your requirements.
  Double Ball Bearing based mechanism ensures perfect lifelong movement and prevents collection of dust and dirt.
  Easy assembling allows thorough cleaning.

































































73 M KITCHEN





























































Perfect for storing bakeware Large and cookie sheets. Its sturdy wire construction makes it a perfect organizer for heavy duty utensils.