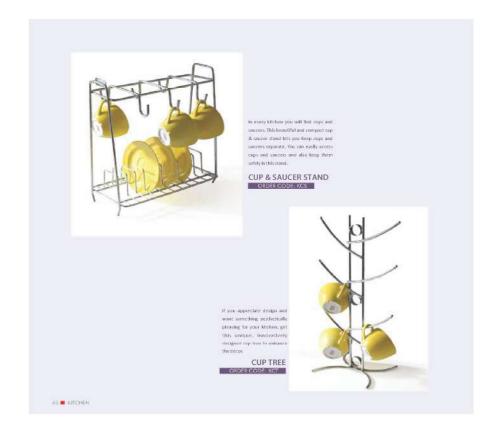

nation

All Purpose Baskets Hardware Partitions Pullout Storage Kitchen Delights **Railing Systems** Multiuse Racks Corner Solutions Large Organizers Pylon Stand















47 KITCHEN





49 KITCHEN























#### Why choose our pullout storage?

53 ■ KITCHEN

- Mounted on rugged solid frame that is powder coated prior to high finish epoxy coating.
  The double sealed ball bearing mechanism ensures no jamming in case of spilling of Ata & Rice.
  Easy and firm mounting of baskets with no loose components. There are many positions available for width adjustments as per your requirements.
  Double Ball Bearing based mechanism ensures perfect lifelong movement and prevents collection of dust and dirt.
  Easy assembling allows thorough cleaning.

































































73 M KITCHEN





























































Perfect for storing bakeware Large and cookie sheets. Its sturdy wire construction makes it a perfect organizer for heavy duty utensils.