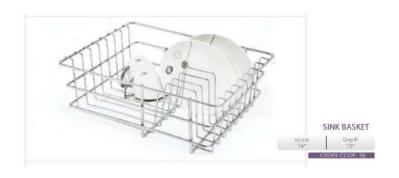

Fine dining can mean eating at home. If you have a kitchen that can deliver and the right storage and organizing accessories, it is possible. A well sorted kitchen can save time, make cooking fun and bring out the gourmet chef in you.

Some of the highlights of our range are

- Easy to clean

43 KITCHEN

- Keeps your kitchen hygienic
- Solutions to fit every corner
- Versatile ideas that capture your imagination

All Purpose Baskets Hardware Partitions Pullout Storage Kitchen Delights **Railing Systems** Multiuse Racks Corner Solutions Large Organizers Pylon Stand















47 KITCHEN





49 KITCHEN























#### Why choose our pullout storage?

53 ■ KITCHEN

- Mounted on rugged solid frame that is powder coated prior to high finish epoxy coating.
  The double sealed ball bearing mechanism ensures no jamming in case of spilling of Ata & Rice.
  Easy and firm mounting of baskets with no loose components. There are many positions available for width adjustments as per your requirements.
  Double Ball Bearing based mechanism ensures perfect lifelong movement and prevents collection of dust and dirt.
  Easy assembling allows thorough cleaning.

































































73 M KITCHEN





























































Perfect for storing bakeware Large and cookie sheets. Its sturdy