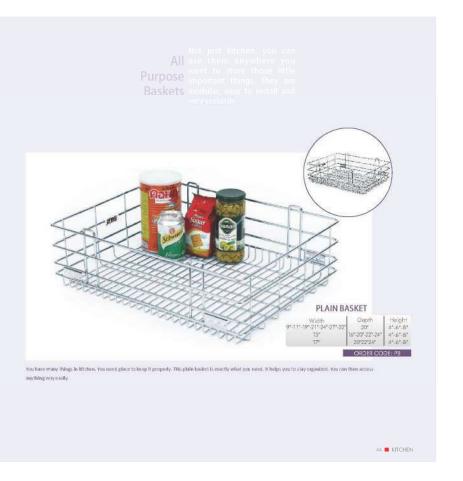

Fine dining can mean eating at home. If you have a kitchen that can deliver and the right storage and organizing accessories, it is possible. A well sorted kitchen can save time, make cooking fun and bring out the gourmet chef in you.

Some of the highlights of our range are

- Easy to clean

43 KITCHEN

- Keeps your kitchen hygienic
- Solutions to fit every corner
- Versatile ideas that capture your imagination

All Purpose Baskets Hardware Partitions Pullout Storage Kitchen Delights **Railing Systems** Multiuse Racks Corner Solutions Large Organizers Pylon Stand















47 KITCHEN





49 KITCHEN























#### Why choose our pullout storage?

53 ■ KITCHEN

- Mounted on rugged solid frame that is powder coated prior to high finish epoxy coating.
  The double sealed ball bearing mechanism ensures no jamming in case of spilling of Ata & Rice.
  Easy and firm mounting of baskets with no loose components. There are many positions available for width adjustments as per your requirements.
  Double Ball Bearing based mechanism ensures perfect lifelong movement and prevents collection of dust and dirt.
  Easy assembling allows thorough cleaning.

































































73 M KITCHEN





























































Perfect for storing bakeware Large and cookie sheets. I