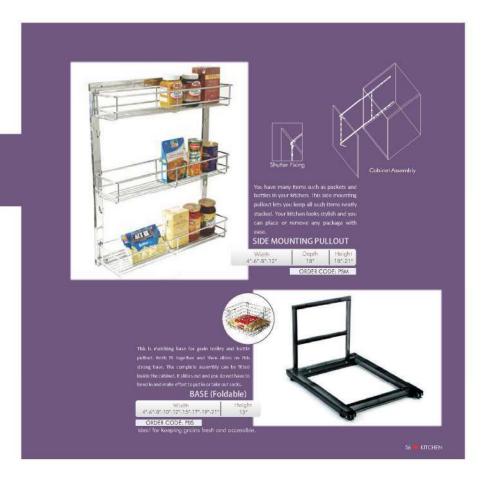

#### Why choose our pullout storage?

53 ■ KITCHEN

- Mounted on rugged solid frame that is powder coated prior to high finish epoxy coating.
  The double sealed ball bearing mechanism ensures no jamming in case of spilling of Ata & Rice.
  Easy and firm mounting of baskets with no loose components. There are many positions available for width adjustments as per your requirements.
  Double Ball Bearing based mechanism ensures perfect lifelong movement and prevents collection of dust and dirt.
  Easy assembling allows thorough cleaning.