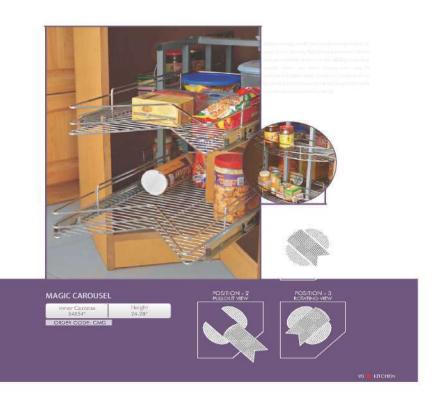

ms** Multiuse Racks Corner Solutions Large Organizers Pylon Stand















47 KITCHEN





49 KITCHEN























#### Why choose our pullout storage?

53 ■ KITCHEN

- Mounted on rugged solid frame that is powder coated prior to high finish epoxy coating.
  The double sealed ball bearing mechanism ensures no jamming in case of spilling of Ata & Rice.
  Easy and firm mounting of baskets with no loose components. There are many positions available for width adjustments as per your requirements.
  Double Ball Bearing based mechanism ensures perfect lifelong movement and prevents collection of dust and dirt.
  Easy assembling allows thorough cleaning.

































































73 M KITCHEN





























































Perfect for storing bakeware Large and cookie sheets. Its sturdy wire construction makes it a perfect organizer for heavy duty utensils.