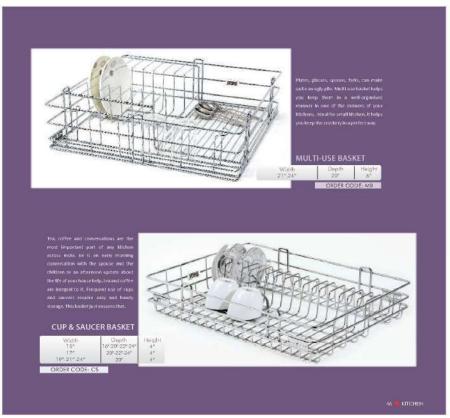

Fine dining can mean eating at home. If you have a kitchen that can deliver and the right storage and organizing accessories, it is possible. A well sorted kitchen can save time, make cooking fun and bring out the gourmet chef in you.

Some of the highlights of our range are

- Easy to clean

43 KITCHEN

- Keeps your kitchen hygienic
- Solutions to fit every corner
- Versatile ideas that capture your imagination

All Purpose Baskets Hardware Partitions Pullout Storage Kitchen Delights **Railing Systems** Multiuse Racks Corner Solutions Large Organizers Pylon Stand















47 KITCHEN





49 KITCHEN























#### Why choose our pullout storage?

53 ■ KITCHEN

- Mounted on rugged solid frame that is powder coated prior to high finish epoxy coating.
  The double sealed ball bearing mechanism ensures no jamming in case of spilling of Ata & Rice.
  Easy and firm mounting of baskets with no loose components. There are many positions available for width adjustments as per your requirements.
  Double Ball Bearing based mechanism ensures perfect lifelong movement and prevents collection of dust and dirt.
  Easy assembling allows thorough cleaning.

































































73 M KITCHEN





























































Perfect for storing bakeware Large and cookie sheets. Its stu