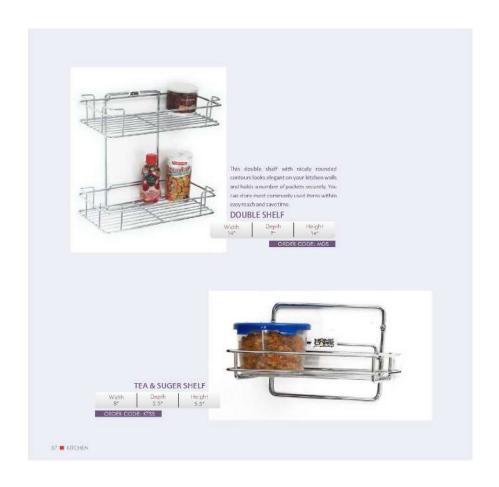

ling Systems** Multiuse Racks Corner Solutions Large Organizers Pylon Stand















47 KITCHEN





49 KITCHEN























#### Why choose our pullout storage?

53 ■ KITCHEN

- Mounted on rugged solid frame that is powder coated prior to high finish epoxy coating.
  The double sealed ball bearing mechanism ensures no jamming in case of spilling of Ata & Rice.
  Easy and firm mounting of baskets with no loose components. There are many positions available for width adjustments as per your requirements.
  Double Ball Bearing based mechanism ensures perfect lifelong movement and prevents collection of dust and dirt.
  Easy assembling allows thorough cleaning.

































































73 M KITCHEN





























































Perfect for storing bakeware Large and cookie sheets. Its sturdy wire construction makes it a perfect organizer for heavy duty utensils.