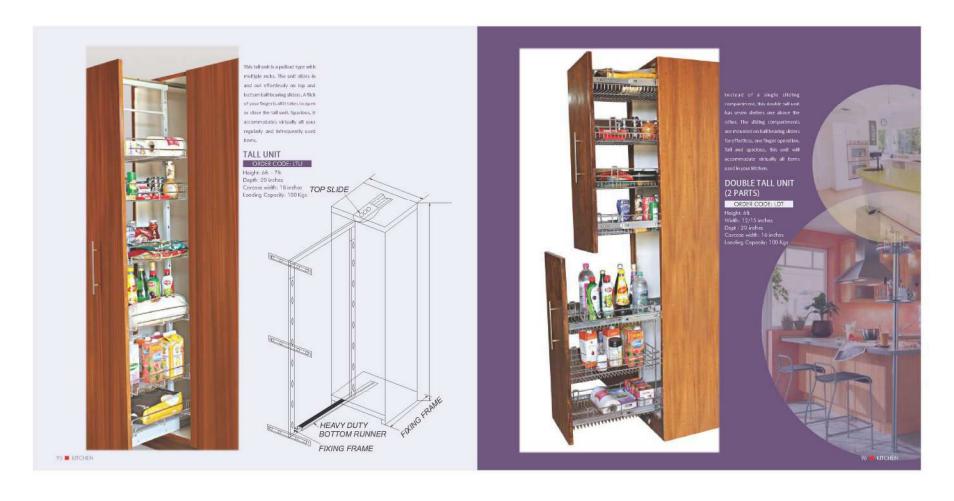

lout storage?

53 ■ KITCHEN

- Mounted on rugged solid frame that is powder coated prior to high finish epoxy coating.
  The double sealed ball bearing mechanism ensures no jamming in case of spilling of Ata & Rice.
  Easy and firm mounting of baskets with no loose components. There are many positions available for width adjustments as per your requirements.
  Double Ball Bearing based mechanism ensures perfect lifelong movement and prevents collection of dust and dirt.
  Easy assembling allows thorough cleaning.

































































73 M KITCHEN





























































Perfect for storing bakeware Large and cookie sheets. Its sturdy wire construction makes it a perfect organizer for heavy duty utensils.