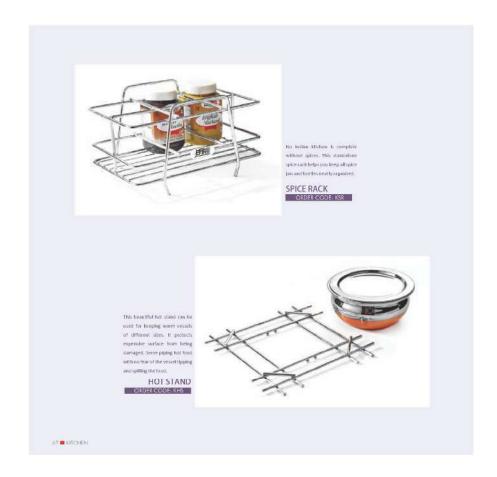

All Purpose Baskets Hardware Partitions Pullout Storage Kitchen Delights **Railing Systems** Multiuse Racks Corner Solutions Large Organizers Pylon Stand















47 KITCHEN





49 KITCHEN























#### Why choose our pullout storage?

53 ■ KITCHEN

- Mounted on rugged solid frame that is powder coated prior to high finish epoxy coating.
  The double sealed ball bearing mechanism ensures no jamming in case of spilling of Ata & Rice.
  Easy and firm mounting of baskets with no loose components. There are many positions available for width adjustments as per your requirements.
  Double Ball Bearing based mechanism ensures perfect lifelong movement and prevents collection of dust and dirt.
  Easy assembling allows thorough cleaning.

































































73 M KITCHEN





























































Perfect for storing bakeware Large and cookie sheets. Its sturdy wire construction makes it a perfect organizer for heavy duty utensils.