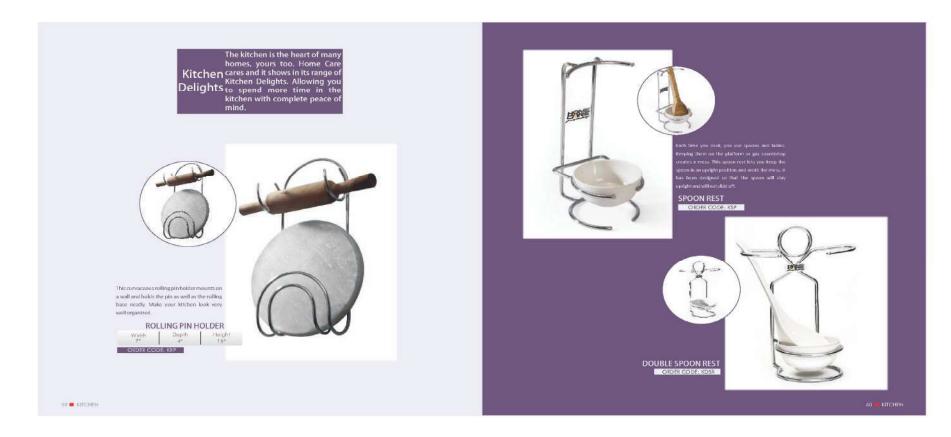

capture your imagination

All Purpose Baskets Hardware Partitions Pullout Storage Kitchen Delights **Railing Systems** Multiuse Racks Corner Solutions Large Organizers Pylon Stand















47 KITCHEN





49 KITCHEN























#### Why choose our pullout storage?

53 ■ KITCHEN

- Mounted on rugged solid frame that is powder coated prior to high finish epoxy coating.
  The double sealed ball bearing mechanism ensures no jamming in case of spilling of Ata & Rice.
  Easy and firm mounting of baskets with no loose components. There are many positions available for width adjustments as per your requirements.
  Double Ball Bearing based mechanism ensures perfect lifelong movement and prevents collection of dust and dirt.
  Easy assembling allows thorough cleaning.

































































73 M KITCHEN





























































Perfect for storing bakeware Large and cookie sheets. Its sturdy wire construction makes it a perfect organizer for heavy duty utensils.