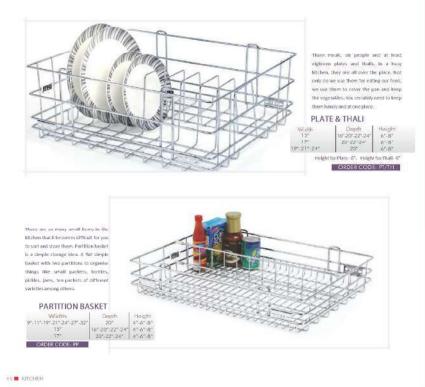

Fine dining can mean eating at home. If you have a kitchen that can deliver and the right storage and organizing accessories, it is possible. A well sorted kitchen can save time, make cooking fun and bring out the gourmet chef in you.

Some of the highlights of our range are

- Easy to clean

43 KITCHEN

- Keeps your kitchen hygienic
- Solutions to fit every corner
- Versatile ideas that capture your imagination

All Purpose Baskets Hardware Partitions Pullout Storage Kitchen Delights **Railing Systems** Multiuse Racks Corner Solutions Large Organizers Pylon Stand















47 KITCHEN





49 KITCHEN























#### Why choose our pullout storage?

53 ■ KITCHEN

- Mounted on rugged solid frame that is powder coated prior to high finish epoxy coating.
  The double sealed ball bearing mechanism ensures no jamming in case of spilling of Ata & Rice.
  Easy and firm mounting of baskets with no loose components. There are many positions available for width adjustments as per your requirements.
  Double Ball Bearing based mechanism ensures perfect lifelong movement and prevents collection of dust and dirt.
  Easy assembling allows thorough cleaning.

































































73 M KITCHEN





























































Perfect for storing bakeware Large and cookie sheets. Its s