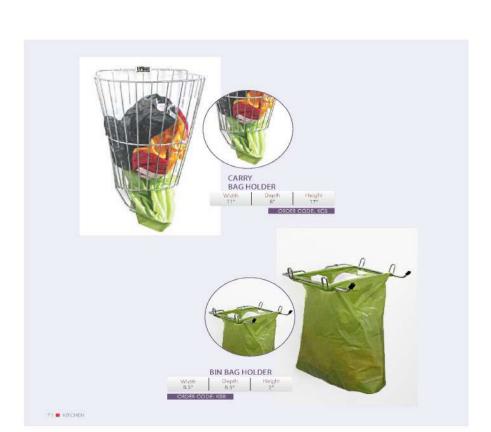

73 M KITCHEN

Perfect for storing bakeware Large and cookie sheets. Its sturdy wire construction makes it a perfect organizer for heavy duty utensils.