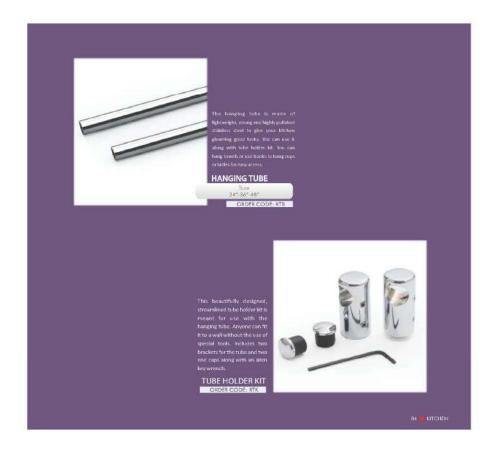

lights **Railing Systems** Multiuse Racks Corner Solutions Large Organizers Pylon Stand















47 KITCHEN





49 KITCHEN























#### Why choose our pullout storage?

53 ■ KITCHEN

- Mounted on rugged solid frame that is powder coated prior to high finish epoxy coating.
  The double sealed ball bearing mechanism ensures no jamming in case of spilling of Ata & Rice.
  Easy and firm mounting of baskets with no loose components. There are many positions available for width adjustments as per your requirements.
  Double Ball Bearing based mechanism ensures perfect lifelong movement and prevents collection of dust and dirt.
  Easy assembling allows thorough cleaning.

































































73 M KITCHEN





























































Perfect for storing bakeware Large and cookie sheets. Its sturdy wire construction makes it a perfect organizer for heavy duty utensils.