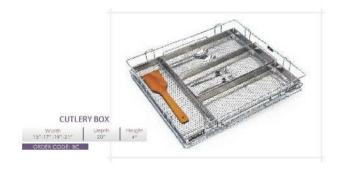

73 M KITCHEN

Perfect for storing bakeware Large and cookie sheets. Its sturdy wire construction makes it a perfect organizer for heavy duty utensils.