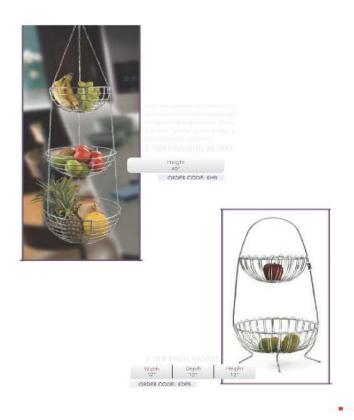

tion

All Purpose Baskets Hardware Partitions Pullout Storage Kitchen Delights **Railing Systems** Multiuse Racks Corner Solutions Large Organizers Pylon Stand















47 KITCHEN





49 KITCHEN























#### Why choose our pullout storage?

53 ■ KITCHEN

- Mounted on rugged solid frame that is powder coated prior to high finish epoxy coating.
  The double sealed ball bearing mechanism ensures no jamming in case of spilling of Ata & Rice.
  Easy and firm mounting of baskets with no loose components. There are many positions available for width adjustments as per your requirements.
  Double Ball Bearing based mechanism ensures perfect lifelong movement and prevents collection of dust and dirt.
  Easy assembling allows thorough cleaning.

































































73 M KITCHEN





























































Perfect for storing bakeware Large and cookie sheets. Its sturdy wire construction makes it a perfect organizer for heavy duty utensils.