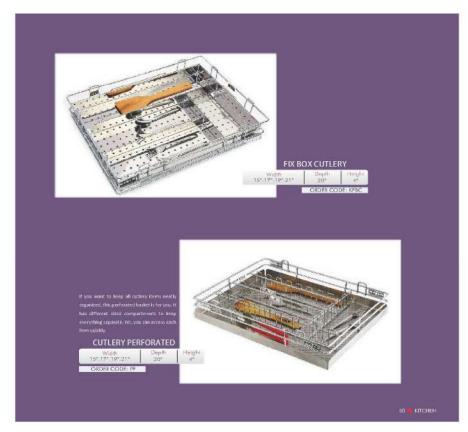

Fine dining can mean eating at home. If you have a kitchen that can deliver and the right storage and organizing accessories, it is possible. A well sorted kitchen can save time, make cooking fun and bring out the gourmet chef in you.

Some of the highlights of our range are

- Easy to clean

43 KITCHEN

- Keeps your kitchen hygienic
- Solutions to fit every corner
- Versatile ideas that capture your imagination

All Purpose Baskets Hardware Partitions Pullout Storage Kitchen Delights **Railing Systems** Multiuse Racks Corner Solutions Large Organizers Pylon Stand















47 KITCHEN





49 KITCHEN























#### Why choose our pullout storage?

53 ■ KITCHEN

- Mounted on rugged solid frame that is powder coated prior to high finish epoxy coating.
  The double sealed ball bearing mechanism ensures no jamming in case of spilling of Ata & Rice.
  Easy and firm mounting of baskets with no loose components. There are many positions available for width adjustments as per your requirements.
  Double Ball Bearing based mechanism ensures perfect lifelong movement and prevents collection of dust and dirt.
  Easy assembling allows thorough cleaning.

































































73 M KITCHEN





























































Perfect for storing bakeware Large and cookie sheets. Its sturdy wire construction makes it a perfect