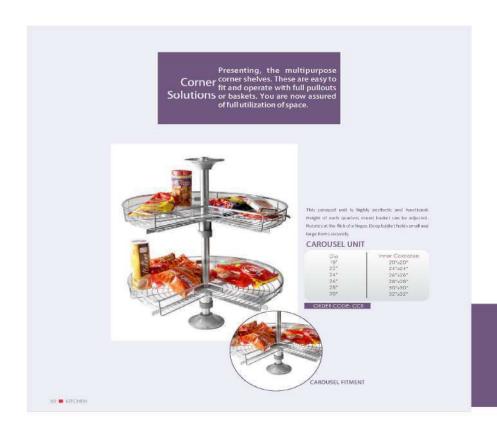

tems** Multiuse Racks Corner Solutions Large Organizers Pylon Stand















47 KITCHEN





49 KITCHEN























#### Why choose our pullout storage?

53 ■ KITCHEN

- Mounted on rugged solid frame that is powder coated prior to high finish epoxy coating.
  The double sealed ball bearing mechanism ensures no jamming in case of spilling of Ata & Rice.
  Easy and firm mounting of baskets with no loose components. There are many positions available for width adjustments as per your requirements.
  Double Ball Bearing based mechanism ensures perfect lifelong movement and prevents collection of dust and dirt.
  Easy assembling allows thorough cleaning.

































































73 M KITCHEN





























































Perfect for storing bakeware Large and cookie sheets. Its sturdy wire construction makes it a perfect organizer for heavy duty utensils.