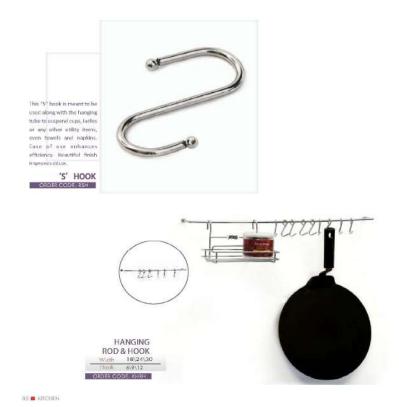

Delights **Railing Systems** Multiuse Racks Corner Solutions Large Organizers Pylon Stand















47 KITCHEN





49 KITCHEN























#### Why choose our pullout storage?

53 ■ KITCHEN

- Mounted on rugged solid frame that is powder coated prior to high finish epoxy coating.
  The double sealed ball bearing mechanism ensures no jamming in case of spilling of Ata & Rice.
  Easy and firm mounting of baskets with no loose components. There are many positions available for width adjustments as per your requirements.
  Double Ball Bearing based mechanism ensures perfect lifelong movement and prevents collection of dust and dirt.
  Easy assembling allows thorough cleaning.

































































73 M KITCHEN





























































Perfect for storing bakeware Large and cookie sheets. Its sturdy wire construction makes it a perfect organizer for heavy duty utensils.