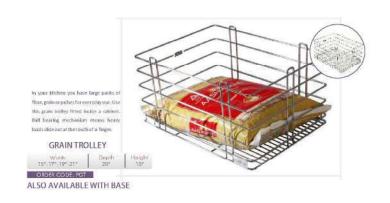

ideas that capture your imagination

All Purpose Baskets Hardware Partitions Pullout Storage Kitchen Delights **Railing Systems** Multiuse Racks Corner Solutions Large Organizers Pylon Stand















47 KITCHEN





49 KITCHEN























#### Why choose our pullout storage?

53 ■ KITCHEN

- Mounted on rugged solid frame that is powder coated prior to high finish epoxy coating.
  The double sealed ball bearing mechanism ensures no jamming in case of spilling of Ata & Rice.
  Easy and firm mounting of baskets with no loose components. There are many positions available for width adjustments as per your requirements.
  Double Ball Bearing based mechanism ensures perfect lifelong movement and prevents collection of dust and dirt.
  Easy assembling allows thorough cleaning.

































































73 M KITCHEN





























































Perfect for storing bakeware Large and cookie sheets. Its sturdy wire construction makes it a perfect organizer for heavy duty utensils.