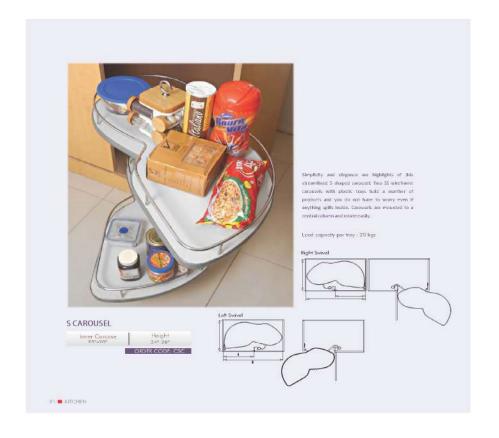

Multiuse Racks Corner Solutions Large Organizers Pylon Stand















47 KITCHEN





49 KITCHEN























#### Why choose our pullout storage?

53 ■ KITCHEN

- Mounted on rugged solid frame that is powder coated prior to high finish epoxy coating.
  The double sealed ball bearing mechanism ensures no jamming in case of spilling of Ata & Rice.
  Easy and firm mounting of baskets with no loose components. There are many positions available for width adjustments as per your requirements.
  Double Ball Bearing based mechanism ensures perfect lifelong movement and prevents collection of dust and dirt.
  Easy assembling allows thorough cleaning.

































































73 M KITCHEN





























































Perfect for storing bakeware Large and cookie sheets. Its sturdy wire construction makes it a perfect organizer for heavy duty utensils.