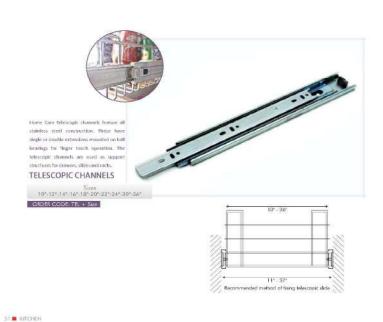

Fine dining can mean eating at home. If you have a kitchen that can deliver and the right storage and organizing accessories, it is possible. A well sorted kitchen can save time, make cooking fun and bring out the gourmet chef in you.

Some of the highlights of our range are

- Easy to clean

43 KITCHEN

- Keeps your kitchen hygienic
- Solutions to fit every corner
- Versatile ideas that capture your imagination

All Purpose Baskets Hardware Partitions Pullout Storage Kitchen Delights **Railing Systems** Multiuse Racks Corner Solutions Large Organizers Pylon Stand















47 KITCHEN





49 KITCHEN























#### Why choose our pullout storage?

53 ■ KITCHEN

- Mounted on rugged solid frame that is powder coated prior to high finish epoxy coating.
  The double sealed ball bearing mechanism ensures no jamming in case of spilling of Ata & Rice.
  Easy and firm mounting of baskets with no loose components. There are many positions available for width adjustments as per your requirements.
  Double Ball Bearing based mechanism ensures perfect lifelong movement and prevents collection of dust and dirt.
  Easy assembling allows thorough cleaning.

































































73 M KITCHEN





























































Perfect for storing bakeware Large and cookie sheets. Its sturdy wire construction makes it a perfect org