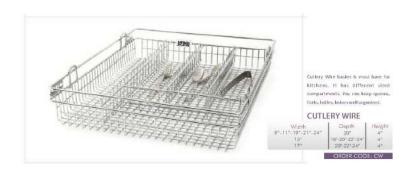

#### Why choose our pullout storage?

53 ■ KITCHEN

- Mounted on rugged solid frame that is powder coated prior to high finish epoxy coating.
  The double sealed ball bearing mechanism ensures no jamming in case of spilling of Ata & Rice.
  Easy and firm mounting of baskets with no loose components. There are many positions available for width adjustments as per your requirements.
  Double Ball Bearing based mechanism ensures perfect lifelong movement and prevents collection of dust and dirt.
  Easy assembling allows thorough cleaning.