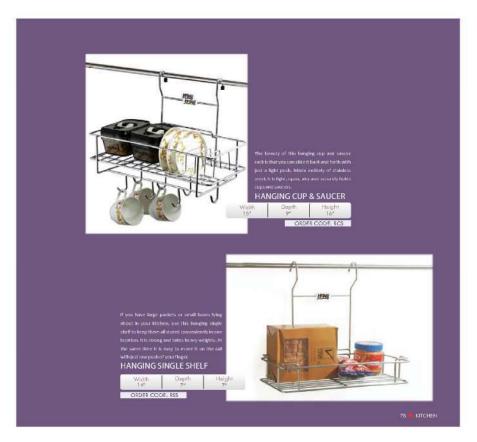

73 M KITCHEN

Perfect for storing bakeware Large and cookie sheets. Its sturdy wire construction makes it a perfect organizer for heavy duty utensils.