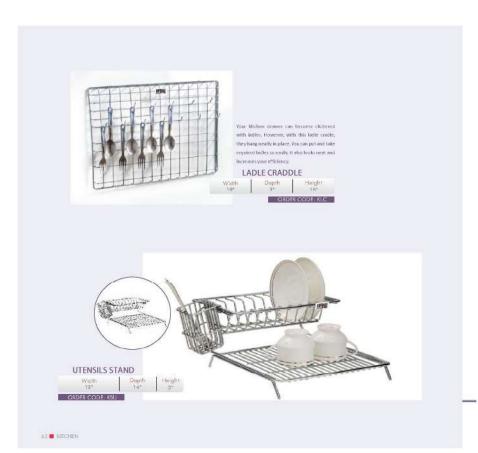

ur imagination

All Purpose Baskets Hardware Partitions Pullout Storage Kitchen Delights **Railing Systems** Multiuse Racks Corner Solutions Large Organizers Pylon Stand















47 KITCHEN





49 KITCHEN























#### Why choose our pullout storage?

53 ■ KITCHEN

- Mounted on rugged solid frame that is powder coated prior to high finish epoxy coating.
  The double sealed ball bearing mechanism ensures no jamming in case of spilling of Ata & Rice.
  Easy and firm mounting of baskets with no loose components. There are many positions available for width adjustments as per your requirements.
  Double Ball Bearing based mechanism ensures perfect lifelong movement and prevents collection of dust and dirt.
  Easy assembling allows thorough cleaning.

































































73 M KITCHEN





























































Perfect for storing bakeware Large and cookie sheets. Its sturdy wire construction makes it a perfect organizer for heavy duty utensils.