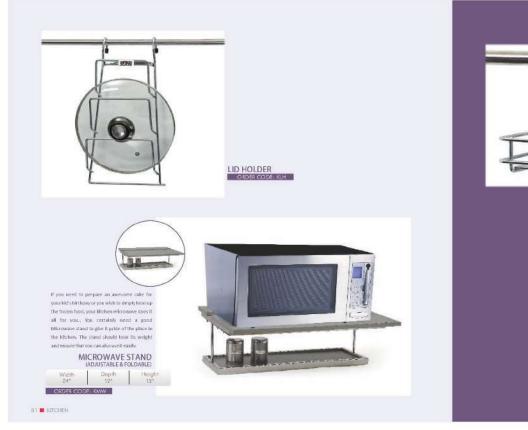

73 M KITCHEN

Perfect for storing bakeware Large and cookie sheets. Its sturdy wire construction makes it a perfect organizer for heavy duty utensils.