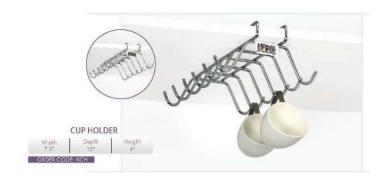

ware Partitions Pullout Storage Kitchen Delights **Railing Systems** Multiuse Racks Corner Solutions Large Organizers Pylon Stand















47 KITCHEN





49 KITCHEN























#### Why choose our pullout storage?

53 ■ KITCHEN

- Mounted on rugged solid frame that is powder coated prior to high finish epoxy coating.
  The double sealed ball bearing mechanism ensures no jamming in case of spilling of Ata & Rice.
  Easy and firm mounting of baskets with no loose components. There are many positions available for width adjustments as per your requirements.
  Double Ball Bearing based mechanism ensures perfect lifelong movement and prevents collection of dust and dirt.
  Easy assembling allows thorough cleaning.

































































73 M KITCHEN





























































Perfect for storing bakeware Large and cookie sheets. Its sturdy wire construction makes it a perfect organizer for heavy duty utensils.