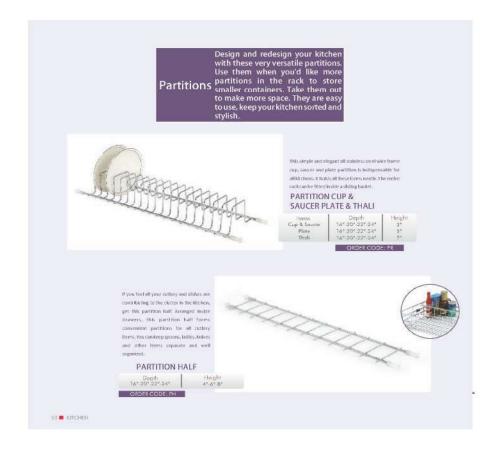

Fine dining can mean eating at home. If you have a kitchen that can deliver and the right storage and organizing accessories, it is possible. A well sorted kitchen can save time, make cooking fun and bring out the gourmet chef in you.

Some of the highlights of our range are

- Easy to clean

43 KITCHEN

- Keeps your kitchen hygienic
- Solutions to fit every corner
- Versatile ideas that capture your imagination

All Purpose Baskets Hardware Partitions Pullout Storage Kitchen Delights **Railing Systems** Multiuse Racks Corner Solutions Large Organizers Pylon Stand















47 KITCHEN





49 KITCHEN























#### Why choose our pullout storage?

53 ■ KITCHEN

- Mounted on rugged solid frame that is powder coated prior to high finish epoxy coating.
  The double sealed ball bearing mechanism ensures no jamming in case of spilling of Ata & Rice.
  Easy and firm mounting of baskets with no loose components. There are many positions available for width adjustments as per your requirements.
  Double Ball Bearing based mechanism ensures perfect lifelong movement and prevents collection of dust and dirt.
  Easy assembling allows thorough cleaning.

































































73 M KITCHEN





























































Perfect for storing bakeware Large and cookie sheets. Its sturdy wire construction makes it a perfect organizer