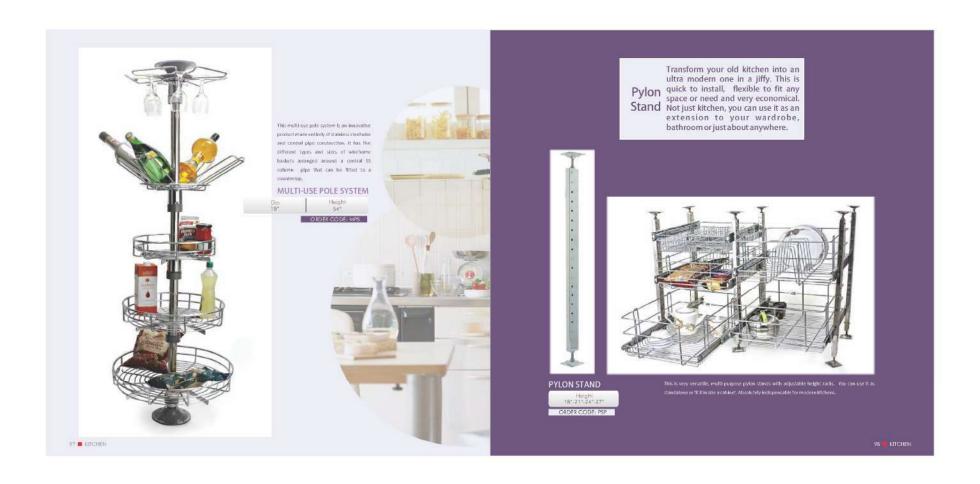

storage?

53 ■ KITCHEN

- Mounted on rugged solid frame that is powder coated prior to high finish epoxy coating.
  The double sealed ball bearing mechanism ensures no jamming in case of spilling of Ata & Rice.
  Easy and firm mounting of baskets with no loose components. There are many positions available for width adjustments as per your requirements.
  Double Ball Bearing based mechanism ensures perfect lifelong movement and prevents collection of dust and dirt.
  Easy assembling allows thorough cleaning.

































































73 M KITCHEN





























































Perfect for storing bakeware Large and cookie sheets. Its sturdy wire construction makes it a perfect organizer for heavy duty utensils.