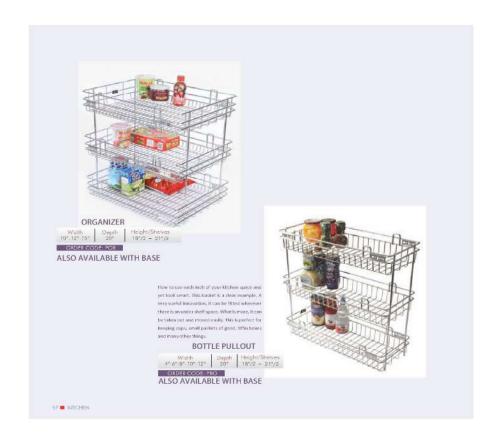

that capture your imagination

All Purpose Baskets Hardware Partitions Pullout Storage Kitchen Delights **Railing Systems** Multiuse Racks Corner Solutions Large Organizers Pylon Stand















47 KITCHEN





49 KITCHEN























#### Why choose our pullout storage?

53 ■ KITCHEN

- Mounted on rugged solid frame that is powder coated prior to high finish epoxy coating.
  The double sealed ball bearing mechanism ensures no jamming in case of spilling of Ata & Rice.
  Easy and firm mounting of baskets with no loose components. There are many positions available for width adjustments as per your requirements.
  Double Ball Bearing based mechanism ensures perfect lifelong movement and prevents collection of dust and dirt.
  Easy assembling allows thorough cleaning.

































































73 M KITCHEN





























































Perfect for storing bakeware Large and cookie sheets. Its sturdy wire construction makes it a perfect organizer for heavy duty utensils.