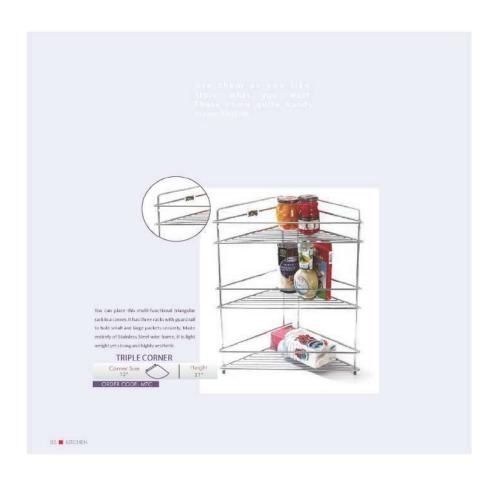

ts **Railing Systems** Multiuse Racks Corner Solutions Large Organizers Pylon Stand















47 KITCHEN





49 KITCHEN























#### Why choose our pullout storage?

53 ■ KITCHEN

- Mounted on rugged solid frame that is powder coated prior to high finish epoxy coating.
  The double sealed ball bearing mechanism ensures no jamming in case of spilling of Ata & Rice.
  Easy and firm mounting of baskets with no loose components. There are many positions available for width adjustments as per your requirements.
  Double Ball Bearing based mechanism ensures perfect lifelong movement and prevents collection of dust and dirt.
  Easy assembling allows thorough cleaning.

































































73 M KITCHEN





























































Perfect for storing bakeware Large and cookie sheets. Its sturdy wire construction makes it a perfect organizer for heavy duty utensils.