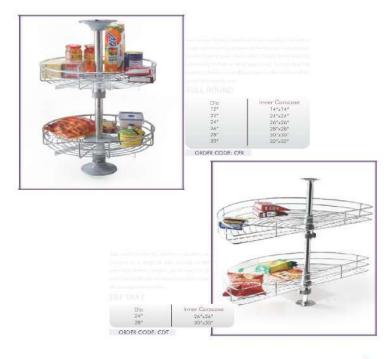

ultiuse Racks Corner Solutions Large Organizers Pylon Stand















47 KITCHEN





49 KITCHEN























#### Why choose our pullout storage?

53 ■ KITCHEN

- Mounted on rugged solid frame that is powder coated prior to high finish epoxy coating.
  The double sealed ball bearing mechanism ensures no jamming in case of spilling of Ata & Rice.
  Easy and firm mounting of baskets with no loose components. There are many positions available for width adjustments as per your requirements.
  Double Ball Bearing based mechanism ensures perfect lifelong movement and prevents collection of dust and dirt.
  Easy assembling allows thorough cleaning.

































































73 M KITCHEN





























































Perfect for storing bakeware Large and cookie sheets. Its sturdy wire construction makes it a perfect organizer for heavy duty utensils.