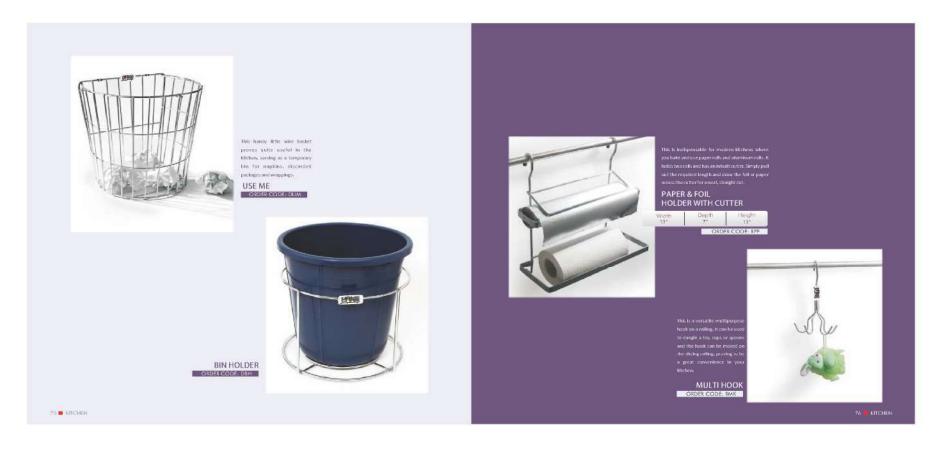

out Storage Kitchen Delights **Railing Systems** Multiuse Racks Corner Solutions Large Organizers Pylon Stand















47 KITCHEN





49 KITCHEN























#### Why choose our pullout storage?

53 ■ KITCHEN

- Mounted on rugged solid frame that is powder coated prior to high finish epoxy coating.
  The double sealed ball bearing mechanism ensures no jamming in case of spilling of Ata & Rice.
  Easy and firm mounting of baskets with no loose components. There are many positions available for width adjustments as per your requirements.
  Double Ball Bearing based mechanism ensures perfect lifelong movement and prevents collection of dust and dirt.
  Easy assembling allows thorough cleaning.

































































73 M KITCHEN





























































Perfect for storing bakeware Large and cookie sheets. Its sturdy wire construction makes it a perfect organizer for heavy duty utensils.