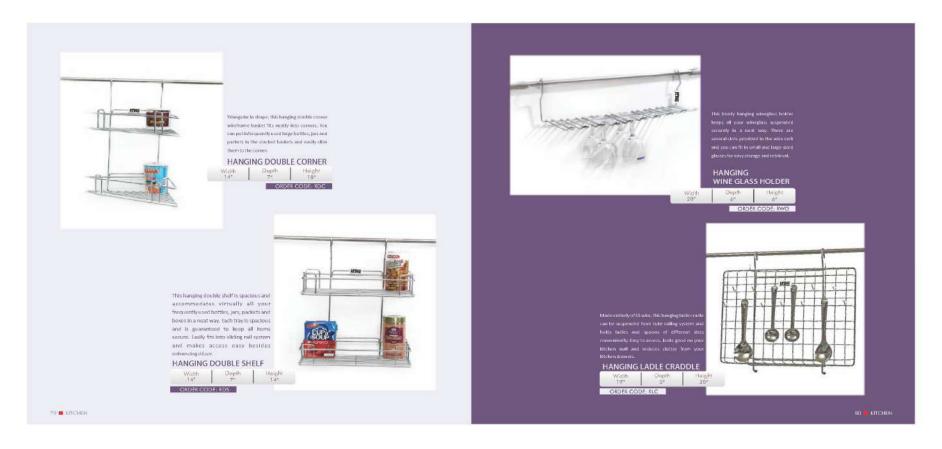

73 M KITCHEN

Perfect for storing bakeware Large and cookie sheets. Its sturdy wire construction makes it a perfect organizer for heavy duty utensils.