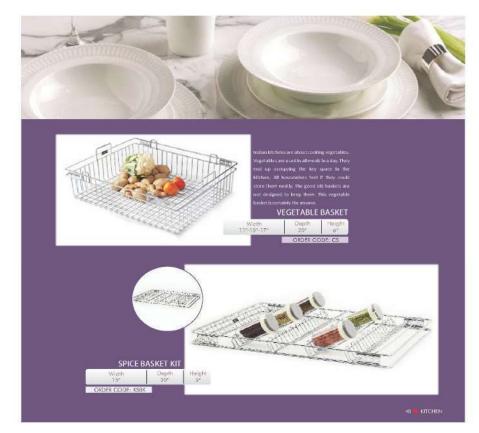

Fine dining can mean eating at home. If you have a kitchen that can deliver and the right storage and organizing accessories, it is possible. A well sorted kitchen can save time, make cooking fun and bring out the gourmet chef in you.

Some of the highlights of our range are

- Easy to clean

43 KITCHEN

- Keeps your kitchen hygienic
- Solutions to fit every corner
- Versatile ideas that capture your imagination

All Purpose Baskets Hardware Partitions Pullout Storage Kitchen Delights **Railing Systems** Multiuse Racks Corner Solutions Large Organizers Pylon Stand















47 KITCHEN





49 KITCHEN























#### Why choose our pullout storage?

53 ■ KITCHEN

- Mounted on rugged solid frame that is powder coated prior to high finish epoxy coating.
  The double sealed ball bearing mechanism ensures no jamming in case of spilling of Ata & Rice.
  Easy and firm mounting of baskets with no loose components. There are many positions available for width adjustments as per your requirements.
  Double Ball Bearing based mechanism ensures perfect lifelong movement and prevents collection of dust and dirt.
  Easy assembling allows thorough cleaning.

































































73 M KITCHEN





























































Perfect for storing bakeware Large and cookie sheets. Its sturdy wire constructio