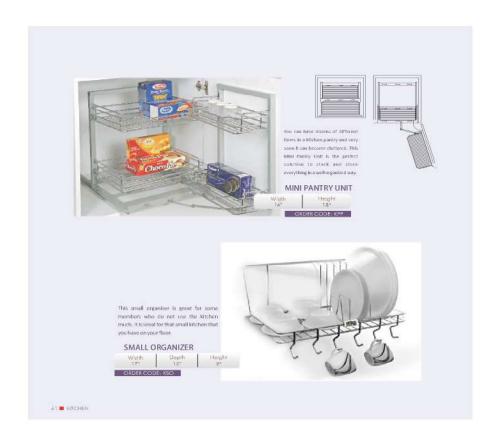

73 M KITCHEN

Perfect for storing bakeware Large and cookie sheets. Its sturdy wire construction makes it a perfect organizer for heavy duty utensils.