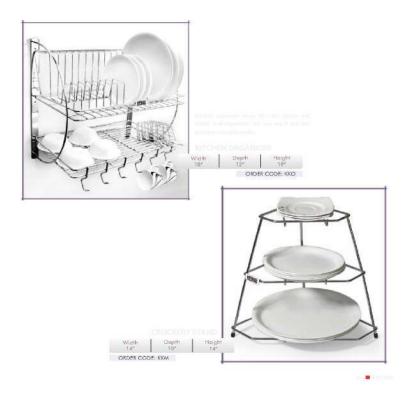

e your imagination

All Purpose Baskets Hardware Partitions Pullout Storage Kitchen Delights **Railing Systems** Multiuse Racks Corner Solutions Large Organizers Pylon Stand















47 KITCHEN





49 KITCHEN























#### Why choose our pullout storage?

53 ■ KITCHEN

- Mounted on rugged solid frame that is powder coated prior to high finish epoxy coating.
  The double sealed ball bearing mechanism ensures no jamming in case of spilling of Ata & Rice.
  Easy and firm mounting of baskets with no loose components. There are many positions available for width adjustments as per your requirements.
  Double Ball Bearing based mechanism ensures perfect lifelong movement and prevents collection of dust and dirt.
  Easy assembling allows thorough cleaning.

































































73 M KITCHEN





























































Perfect for storing bakeware Large and cookie sheets. Its sturdy wire construction makes it a perfect organizer for heavy duty utensils.