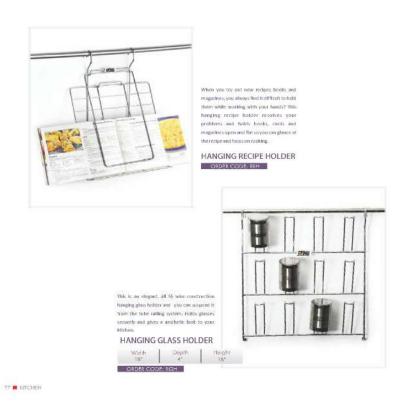

73 M KITCHEN

Perfect for storing bakeware Large and cookie sheets. Its sturdy wire construction makes it a perfect organizer for heavy duty utensils.