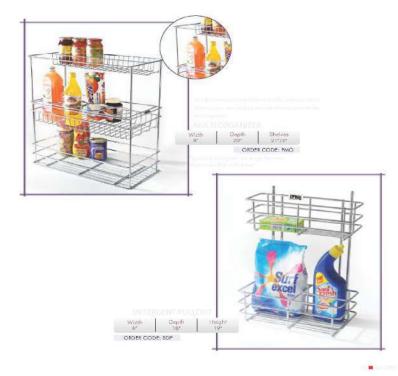

hat capture your imagination

All Purpose Baskets Hardware Partitions Pullout Storage Kitchen Delights **Railing Systems** Multiuse Racks Corner Solutions Large Organizers Pylon Stand















47 KITCHEN





49 KITCHEN























#### Why choose our pullout storage?

53 ■ KITCHEN

- Mounted on rugged solid frame that is powder coated prior to high finish epoxy coating.
  The double sealed ball bearing mechanism ensures no jamming in case of spilling of Ata & Rice.
  Easy and firm mounting of baskets with no loose components. There are many positions available for width adjustments as per your requirements.
  Double Ball Bearing based mechanism ensures perfect lifelong movement and prevents collection of dust and dirt.
  Easy assembling allows thorough cleaning.

































































73 M KITCHEN





























































Perfect for storing bakeware Large and cookie sheets. Its sturdy wire construction makes it a perfect organizer for heavy duty utensils.