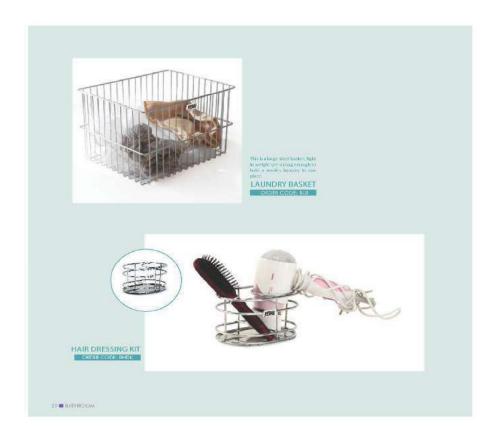

25 MATHROOM

Home Care bathroom essential range has been designed keeping you in mind. Our durable, stylish and very practical Bathroom designs make them ideal for daily wear Essentials and tear. Be it the racks or storage boxes, our range co ordinates well with your sanitaryware and keeps your bathroom neat and sorted. A bathroom isn't just another room. Be it preparing for an interview or a speech, reading the morning newspaper, catching up on a bestseller or simply singing, it is an important place that offers so much more. Your bathroom deserves to look the best stores folded towerk on the sack and a loop below allows you to unspond Our bathroom storage ideas make this creative place TOWEL RACK **Toiletry Delights** look great: Made of stainless steel, resist fading and rusting - An exhaustive range for every nook and comer - Neat, simple designs that add to the elegance of your bathrooms - Low maintenance, highly durable TOWEL SHELF 24 MATHROOM