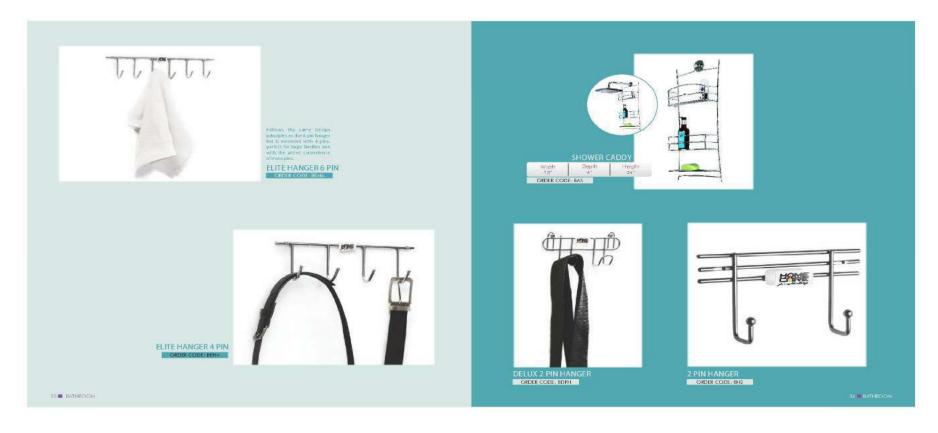

e racks or storage boxes, our range co ordinates well with your sanitaryware and keeps your bathroom neat and sorted. A bathroom isn't just another room. Be it preparing for an interview or a speech, reading the morning newspaper, catching up on a bestseller or simply singing, it is an important place that offers so much more. Your bathroom deserves to look the best stores folded towerk on the sack and a loop below allows you to unspond Our bathroom storage ideas make this creative place TOWEL RACK **Toiletry Delights** look great: Made of stainless steel, resist fading and rusting - An exhaustive range for every nook and comer - Neat, simple designs that add to the elegance of your bathrooms - Low maintenance, highly durable TOWEL SHELF 24 MATHROOM

























33 BATHROOM