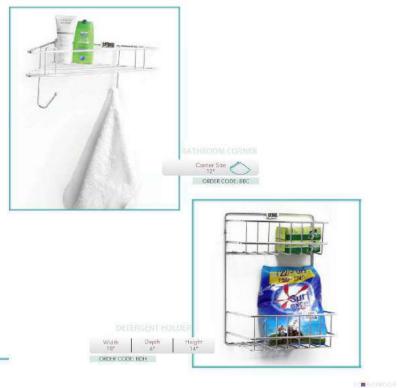

ials and tear. Be it the racks or storage boxes, our range co ordinates well with your sanitaryware and keeps your bathroom neat and sorted. A bathroom isn't just another room. Be it preparing for an interview or a speech, reading the morning newspaper, catching up on a bestseller or simply singing, it is an important place that offers so much more. Your bathroom deserves to look the best stores folded towerk on the sack and a loop below allows you to unspond Our bathroom storage ideas make this creative place TOWEL RACK **Toiletry Delights** look great: Made of stainless steel, resist fading and rusting - An exhaustive range for every nook and comer - Neat, simple designs that add to the elegance of your bathrooms - Low maintenance, highly durable TOWEL SHELF 24 MATHROOM

























33 BATHROOM