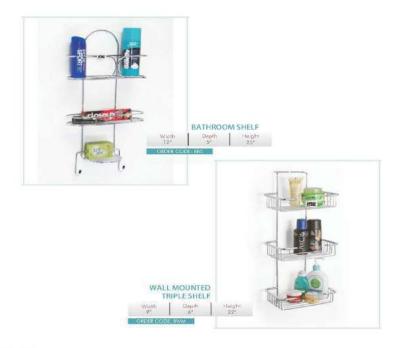

and tear. Be it the racks or storage boxes, our range co ordinates well with your sanitaryware and keeps your bathroom neat and sorted. A bathroom isn't just another room. Be it preparing for an interview or a speech, reading the morning newspaper, catching up on a bestseller or simply singing, it is an important place that offers so much more. Your bathroom deserves to look the best stores folded towerk on the sack and a loop below allows you to unspond Our bathroom storage ideas make this creative place TOWEL RACK **Toiletry Delights** look great: Made of stainless steel, resist fading and rusting - An exhaustive range for every nook and comer - Neat, simple designs that add to the elegance of your bathrooms - Low maintenance, highly durable TOWEL SHELF 24 MATHROOM

























33 BATHROOM