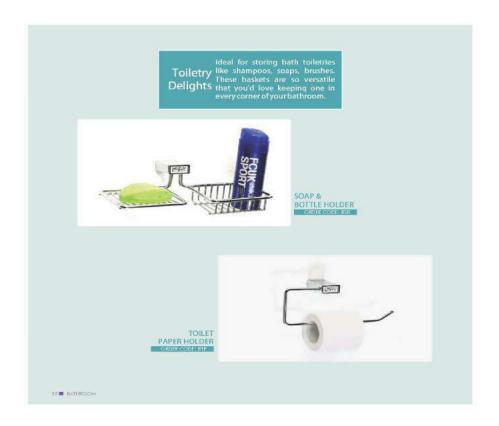

25 MATHROOM

Home Care bathroom essential range has been designed keeping you in mind. Our durable, stylish and very practical Bathroom designs make them ideal for daily wear Essentials and tear. Be it the racks or storage boxes, our range co ordinates well with your sanitaryware and keeps your bathroom neat and sorted. A bathroom isn't just another room. Be it preparing for an interview or a speech, reading the morning newspaper, catching up on a bestseller or simply singing, it is an important place that offers so much more. Your bathroom deserves to look the best stores folded towerk on the sack and a loop below allows you to unspond Our bathroom storage ideas make this creative place TOWEL RACK **Toiletry Delights** look great: Made of stainless steel, resist fading and rusting - An exhaustive range for every nook and comer - Neat, simple designs that add to the elegance of your bathrooms - Low maintenance, highly durable TOWEL SHELF 24 MATHROOM