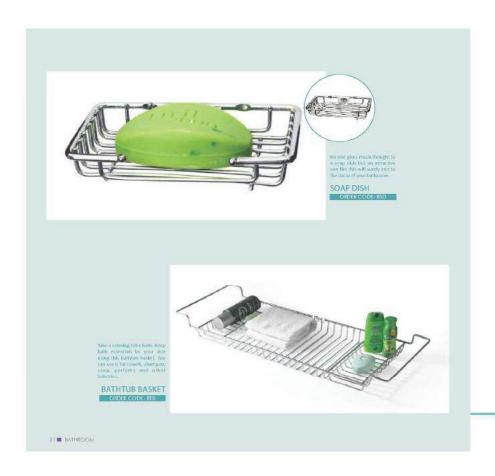

ntials and tear. Be it the racks or storage boxes, our range co ordinates well with your sanitaryware and keeps your bathroom neat and sorted. A bathroom isn't just another room. Be it preparing for an interview or a speech, reading the morning newspaper, catching up on a bestseller or simply singing, it is an important place that offers so much more. Your bathroom deserves to look the best stores folded towerk on the sack and a loop below allows you to unspond Our bathroom storage ideas make this creative place TOWEL RACK **Toiletry Delights** look great: Made of stainless steel, resist fading and rusting - An exhaustive range for every nook and comer - Neat, simple designs that add to the elegance of your bathrooms - Low maintenance, highly durable TOWEL SHELF 24 MATHROOM

























33 BATHROOM